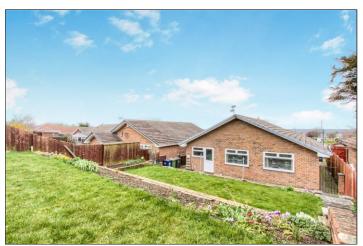

### PARKGATE, MIDDLESBROUGH, TS6 9LE

- For Sale with The Added Benefit of NO ONWARD CHAIN
- Three Bedroom Detached Bungalow Well Positioned on A Generous Plot in this Popular Eston-Under-Nab Residential Area
- Scope & Potential to Improve & Extend (Subject to The Necessary Permissions)
- Integrated Garage with Electric Roller Door & Driveway Providing Off Road Parking for Multiple Vehicles
- Feature Lawned Rear Garden & Patio Area with A Southerly Aspect
- Gas Central Heating & Double Glazing
- Lounge with Living Flame Gas Fire set in A Feature Surround
- Kitchen with A Range of Fitted Units & Built-In Oven & Hob
- Three Bedrooms, Bedrooms One & Two with Fitted Wardrobes
- Bathroom with White Three-Piece Suite Including Electric Shower over the Bath

#### **EXTERNALLY**

GARAGE - 2.5m x 5.2m (8'2" x 17'1")

A driveway to the front provides off road parking for multiple vehicles and leads to an integral garage with electric roller door.

**GARDENS** - Neat front garden laid to lawn and to the rear there is a private and spacious southeast facing garden mainly laid to lawn with neat and well-manicured borders and patio area.