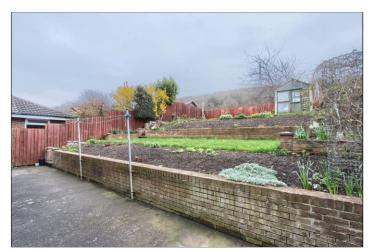

#### **EXTERNALLY**

GARAGE - 2.5m x 5.2m (8'2" x 17'1")

A driveway to the front provides off road parking for multiple vehicles and leads to an integral garage with electric roller door.

**GARDENS** - Neat front garden laid to lawn and to the rear there is a private and spacious southeast facing garden mainly laid to lawn with neat and well-manicured borders and patio area.