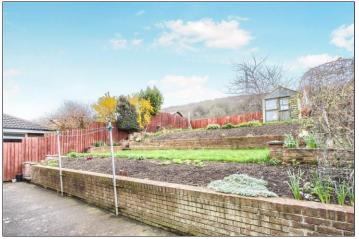

#### **EXTERNALLY**

GARAGE - 2.5m x 5.2m (8'2" x 17'1")

A driveway to the front provides off road parking for multiple vehicles and leads to an integral garage with electric roller door.

**GARDENS** - Neat front garden laid to lawn and to the rear there is a private and spacious southeast facing garden mainly laid to lawn with neat and well-manicured borders and patio area.