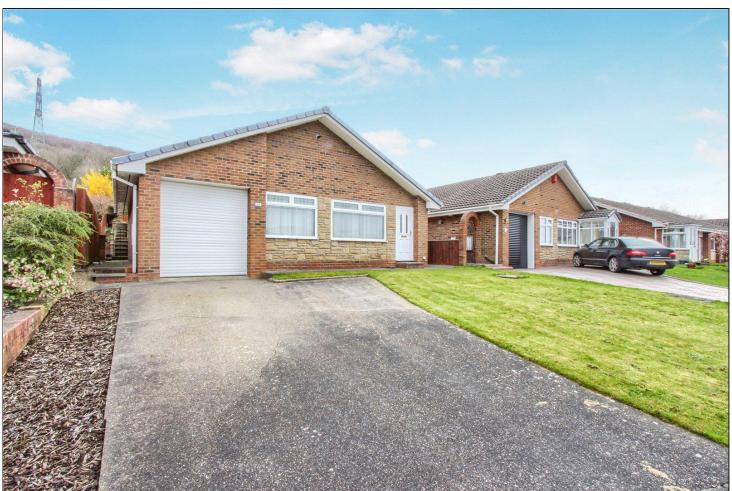

### PARKGATE, MIDDLESBROUGH, TS6 9LE

- For Sale with The Added Benefit of NO ONWARD CHAIN
- Three Bedroom Detached Bungalow Well Positioned on A Generous Plot in this Popular Eston-Under-Nab Residential Area
- Scope & Potential to Improve & Extend (Subject to The Necessary Permissions)
- Integrated Garage with Electric Roller Door & Driveway Providing Off Road Parking for Multiple Vehicles
- Feature Lawned Rear Garden & Patio Area with A Southerly Aspect
- Gas Central Heating & Double Glazing
- Lounge with Living Flame Gas Fire set in A Feature Surround
- Kitchen with A Range of Fitted Units & Built-In Oven & Hob
- Three Bedrooms, Bedrooms One & Two with Fitted Wardrobes
- Bathroom with White Three-Piece Suite Including Electric Shower over the Bath

#### **EXTERNALLY**

GARAGE - 2.5m x 5.2m (8'2" x 17'1")

A driveway to the front provides off road parking for multiple vehicles and leads to an integral garage with electric roller door.

**GARDENS** - Neat front garden laid to lawn and to the rear there is a private and spacious southeast facing garden mainly laid to lawn with neat and well-manicured borders and patio area.