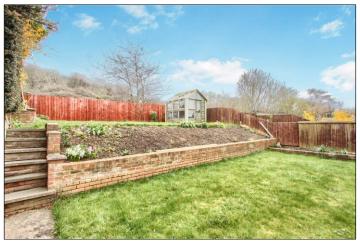

#### **EXTERNALLY**

GARAGE - 2.5m x 5.2m (8'2" x 17'1")

A driveway to the front provides off road parking for multiple vehicles and leads to an integral garage with electric roller door.

**GARDENS** - Neat front garden laid to lawn and to the rear there is a private and spacious southeast facing garden mainly laid to lawn with neat and well-manicured borders and patio area.