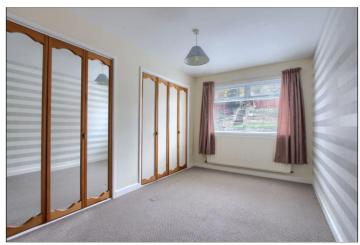

BEDROOM ONE - 3.07m x 4.3m (10'1" x 14'1")

BEDROOM TWO - 2.74m x 3.2m (9' x 10'6")