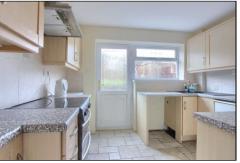

### PARKGATE, MIDDLESBROUGH, TS6 9LE

- For Sale with The Added Benefit of NO ONWARD CHAIN
- Three Bedroom Detached Bungalow Well Positioned on A Generous Plot in this Popular Eston-Under-Nab Residential Area
- Scope & Potential to Improve & Extend (Subject to The Necessary Permissions)
- Integrated Garage with Electric Roller Door & Driveway Providing Off Road Parking for Multiple Vehicles
- Feature Lawned Rear Garden & Patio Area with A Southerly Aspect
- Gas Central Heating & Double Glazing
- Lounge with Living Flame Gas Fire set in A Feature Surround
- Kitchen with A Range of Fitted Units & Built-In Oven & Hob
- Three Bedrooms, Bedrooms One & Two with Fitted Wardrobes
- Bathroom with White Three-Piece Suite Including Electric Shower over the Bath

### **GROUND FLOOR**

PORCH - 1.27m x 1.27m (4'2" x 4'2")

LOUNGE - 4.22m (13'10") reducing to 2.82m (9'3") x 5.05m (16'7") reducing to 3.7m (12'2")

HALLWAY -

KITCHEN - 3.12m (10'3") reducing to 1.35m (4'5") x 3.2m (10'6") reducing to 2.5m (8'2")