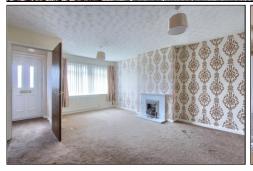

### **GROUND FLOOR**

PORCH - 1.27m x 1.27m (4'2" x 4'2")

LOUNGE - 4.22m (13'10") reducing to 2.82m (9'3") x 5.05m (16'7") reducing to 3.7m (12'2")

HALLWAY -

KITCHEN - 3.12m (10'3") reducing to 1.35m (4'5") x 3.2m (10'6") reducing to 2.5m (8'2")