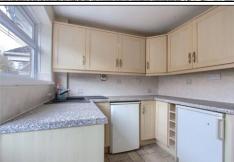

### PARKGATE, MIDDLESBROUGH, TS6 9LE

- For Sale with The Added Benefit of NO ONWARD CHAIN
- Three Bedroom Detached Bungalow Well Positioned on A Generous Plot in this Popular Eston-Under-Nab Residential Area
- Scope & Potential to Improve & Extend (Subject to The Necessary Permissions)
- Integrated Garage with Electric Roller Door & Driveway Providing Off Road Parking for Multiple Vehicles
- Feature Lawned Rear Garden & Patio Area with A Southerly Aspect
- Gas Central Heating & Double Glazing
- Lounge with Living Flame Gas Fire set in A Feature Surround
- Kitchen with A Range of Fitted Units & Built-In Oven & Hob
- Three Bedrooms, Bedrooms One & Two with Fitted Wardrobes
- Bathroom with White Three-Piece Suite Including Electric Shower over the Bath

### **GROUND FLOOR**

PORCH - 1.27m x 1.27m (4'2" x 4'2")

LOUNGE - 4.22m (13'10") reducing to 2.82m (9'3") x 5.05m (16'7") reducing to 3.7m (12'2")

HALLWAY -

KITCHEN - 3.12m (10'3") reducing to 1.35m (4'5") x 3.2m (10'6") reducing to 2.5m (8'2")