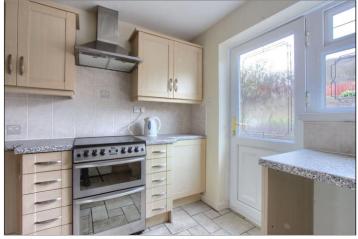

### **GROUND FLOOR**

PORCH - 1.27m x 1.27m (4'2" x 4'2")

LOUNGE - 4.22m (13'10") reducing to 2.82m (9'3") x 5.05m (16'7") reducing to 3.7m (12'2")

HALLWAY -

KITCHEN - 3.12m (10'3") reducing to 1.35m (4'5") x 3.2m (10'6") reducing to 2.5m (8'2")