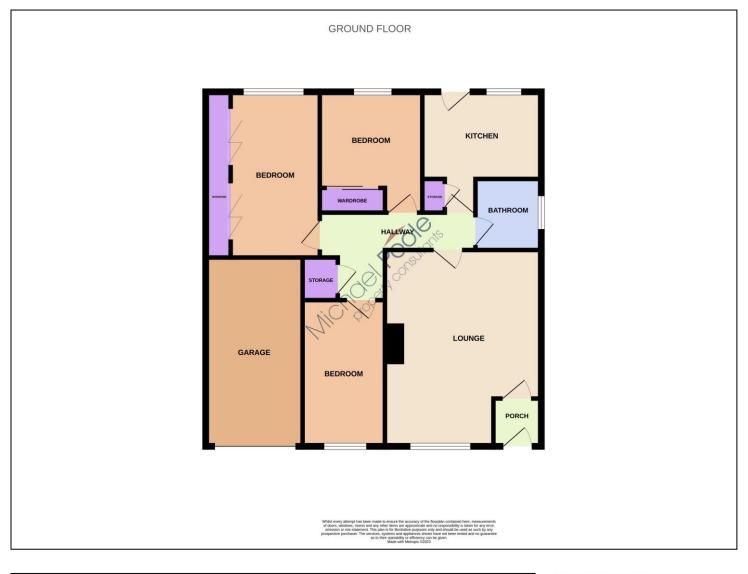

### **GROUND FLOOR**

PORCH - 1.27m x 1.27m (4'2" x 4'2")

LOUNGE - 4.22m (13'10") reducing to 2.82m (9'3") x 5.05m (16'7") reducing to 3.7m (12'2")

HALLWAY -

KITCHEN - 3.12m (10'3") reducing to 1.35m (4'5") x 3.2m (10'6") reducing to 2.5m (8'2")

BEDROOM ONE - 3.07m x 4.3m (10'1" x 14'1")

BEDROOM TWO - 2.74m x 3.2m (9' x 10'6")

£175,000

BEDROOM THREE - 2.18m x 3.84m (7'2" x 12'7")

BATHROOM - 1.65m x 1.83m (5'5" x 6')

#### **EXTERNALLY**

GARAGE - 2.5m x 5.2m (8'2" x 17'1")

A driveway to the front provides off road parking for multiple vehicles and leads to an integral garage with electric roller door.

**GARDENS** - Neat front garden laid to lawn and to the rear there is a private and spacious southeast facing garden mainly laid to lawn with neat and well-manicured borders and patio area.